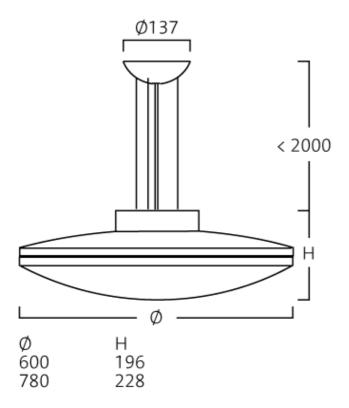

### DALI/DSI/switchDIM

| W    | Kg  | Length<br>(mm) | Luminance<br>class | Art.No.   |
|------|-----|----------------|--------------------|-----------|
| FSD  |     |                |                    |           |
| 4x36 | 6.2 | 780            | С                  | 53519-436 |

# ○ ○ FCH T-R 16 ■ IP20 □ □ □ □ □ □ □ □ □ □ □ □

**Installation** Two point suspension, c/c 70 mm.